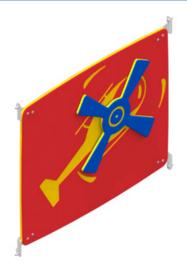

### Helicopter panel (44) • SC-HEL1-000-U-44

#### **DESCRIPTION**

A dual-colored plastic panel is engraved with graphics complimenting the theme.