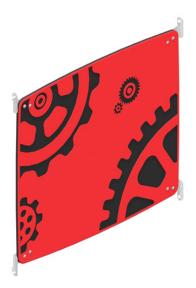

### **DESCRIPTION**

A dual-colored plastic panel is engraved with graphics representing