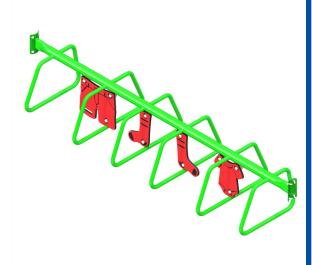

## Clothes line bridge (3.5 dia.post) • PO-COR1-000-U-35

#### **BASIC FEATURES**

CHILD CAPACITY: 3 children

#### **DESCRIPTION**

A play component designed to develop and strengthen the child's upper body.

### **METALS**

Metal frame(s): Steel tube measuring 2-3/8" (60mm) in outer diameter.

Loops: Steel tube measuring 1-1/16"(27mm) in outer diameter.

Hardware: Made of stainless steel, Anti-vandal type.