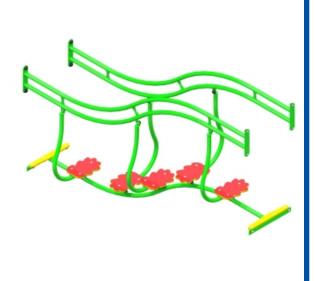

#### **DESCRIPTION**

A play component that offers a challenging adventure. Coordination and concentration are needed to cross this bridge. Handrails ensure that the activity remains safe. Leaf shaped steps shaped compliment the Nature theme.