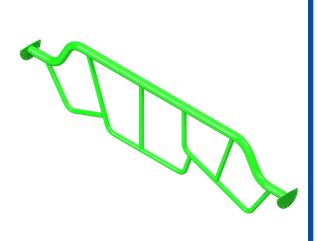

#### **DESCRIPTION**

A play component designed to develop and strengthen the child's upper body.

### **BODY MOVEMENTS**

### **METALS**

Metal frame(s): Steel tube measuring 2-3/8" (60mm) in outer diameter.

Loops: Steel tube measuring 1-1/16"(27mm) in outer diameter.

Hardware: Made of stainless steel, Anti-vandal type.