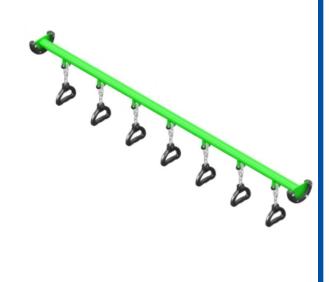

# Straight overhead ring ladder • PO-ANN3-000-U-00

#### **DESCRIPTION**

A play component designed to develop and strengthen the child's upper body. The rings add an element of challenge.

#### **METALS**

Metal frame(s): Steel tube measuring 2-3/8" (60mm) in outer diameter.

Swing hanger(s): Made of hot dipped galvanized cast iron and equipped with brass

Hardware: Made of stainless steel, Anti-vandal type.

### PLASTIC MATERIALS

Ring(s): Made of HDPE, colored in the mass and treated against UV rays.

All edges are rounded for maximum safety.