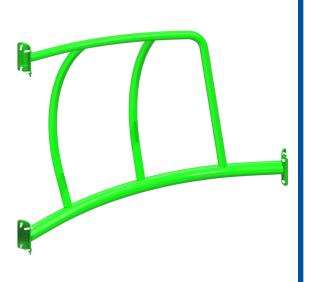

### **DESCRIPTION**

This multi-position climber with its animal shape fits perfectly in the HIP collection.