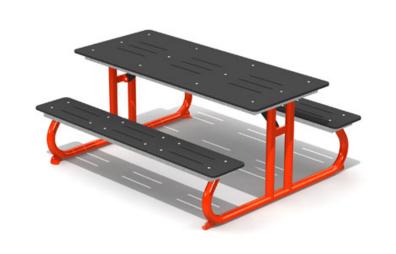

### **BASIC FEATURES**

DIMENSION (WT x DT x HT): 5'0" x 5'11" x 2'6" (1,5m x 1,8m x

WEIGHT: 150.0 Lbs (68,04kg)

#### **DESCRIPTION**

The classic look of park furniture, revamped with contemporary materials! JAZZ tables offer comfort, sturdiness and durability. Moreover, their design fits perfectly with your Jambette play equipment, allowing versatile layout options.

## PLASTIC MATERIALS

Seats and table Made of HDPE, colored in the mass and treated against UV rays.

top: All edges are rounded for maximum safety.(Iv)

# **METALS**

Base: 6005-T5 grade aluminum tube measuring 2-3/8"(60mm) in outer

diameter.

Hardware: Stainless steel

Reinforcing frame: Galvanized steel angles.