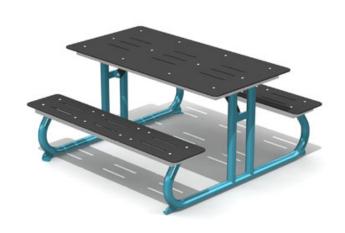

#### **BASIC FEATURES**

DIMENSION (WT x DT x HT): 4'11" x 4'11" x 2'6" (1,5m x 1,5m x

WEIGHT: 125.0 Lbs (56,7kg)

The classic look of park furniture, revamped with contemporary materials! JAZZ tables offer comfort, sturdiness and durability. Moreover, their design fits perfectly with your Jambette play equipment, allowing versatile layout options.

#### PLASTIC MATERIALS

Seats and table Made of HDPE, colored in the mass and treated against UV rays.

top: All edges are rounded for maximum safety.(Iv)

## **METALS**

Base: 6005-T5 grade aluminum tube measuring 2-3/8"(60mm) in outer

diameter.

Hardware: Stainless steel

Reinforcing frame: Galvanized steel angles.

## **COATINGS**

Paint: Painted metal parts are white blasted first, then coated with a primer

and Z-series polyester powder, which has an extreme resistance to ultraviolet (UV) rays and weather. (Iv)