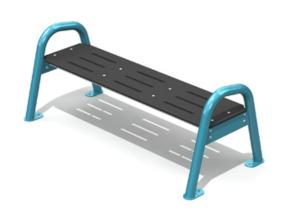

#### **BASIC FEATURES**

DIMENSION (WT x DT x HT): 2'5" x 5'3" x 2'1" (0,7m x 1,6m x

WEIGHT: 40.0 Lbs (18,14kg)

#### **DESCRIPTION**

A brand new look for your park! Fun, versatile furniture design that integrates perfectly with your play equipment! With its wide range of colors you can create a fun inviting atmosphere for both children and adults. Some bench models can even be integrated directly to the play structures.

### PLASTIC MATERIALS

**Seat(s):** Made of HDPE, colored in the mass and treated against UV rays. All edges are rounded for maximum safety.(Iv)

## **METALS**

Base: 6005-T5 grade aluminum tube.

Metal frame(s): Made of steel (sv) Hardware: Stainless steel

#### **COATINGS**

Paint: Painted metal parts are white blasted first, then coated with a primer

and Z-series polyester powder, which has an extreme resistance to ultraviolet (UV) rays and weather. (Iv)

Made at our factory in Lévis, Québec, Canada. Not assembled.