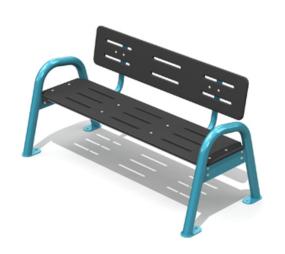

#### **BASIC FEATURES**

DIMENSION (WT x DT x HT): 2'5" x 5'3" x 2'8" (0,7m x 1,6m x

WEIGHT: 50.0 Lbs (22,68kg)

#### **DESCRIPTION**

A brand new look for your park! Fun, versatile furniture design that integrates perfectly with your play equipment! With its wide range of colors you can create a fun inviting atmosphere for both children and adults. Some bench models can even be integrated directly to the play structures.