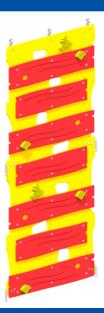

#### **DESCRIPTION**

Add a touch of extra challenge by integrating a climbing wall to your play structure. With openings and real climbing grips, this play component is a must! The textured grips come alternated with bee shapes to compliment the Nature Theme.

## PLASTIC MATERIALS

Climbing wall(s): Made of HDPE polyethylene colored in the mass and treated against UV rays. All edges are rounded for maximum safety.(Iv)

#### **COMPOSITES MATERIALS**

Climbing grip(s): Polyester resin made of 10% recycled materials, with a non-slip