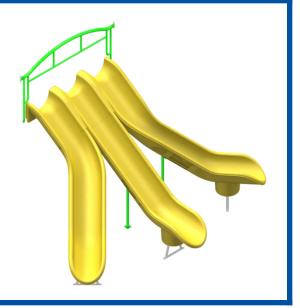

#### **DESCRIPTION**

Nothing replaces the thrill of sliding; learn about acceleration, and deceleration while having fun!

### **ON STRINGERS**

This product is anchored to the ground by a system of galvanized steel stringers. Some parts of the stringers may be made of recycled plastic.

### PLASTIC MATERIALS

**Slide(s):** Rotomolded UV stabilized high density polyethylene (HDPE), colored in the mass.