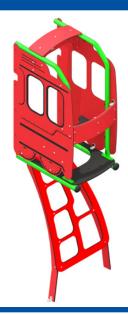

#### **BASIC FEATURES**

CHILD CAPACITY: 3 children

#### **DESCRIPTION**

A climber with multiple positions for both hands and feet.