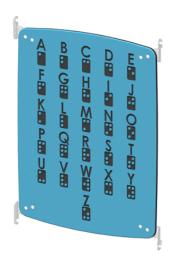

### **DESCRIPTION**

With braille panel children can learn or improve their knowledge of the alphabet. The panel is engraved on both sides.