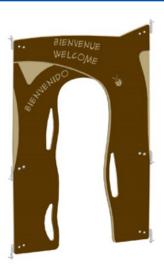

#### **DESCRIPTION**

A structural element that provides safety. The engravings recall the shapes of the tree branches, which is perfect for the "Nature" theme.