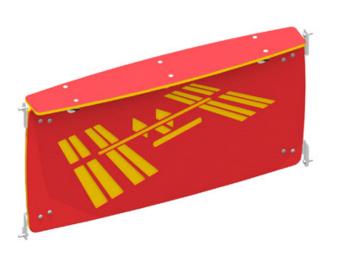

### Space mission tall counter (44) • SC-COM8-000-S-44

#### **DESCRIPTION**

Game counters help to promote the social and imaginative development of children. By providing a counter underneath the structure, it encourages children in their development of dramatic role play. The design engraved on both sides of the plastic panel enhances our "Space" theme.