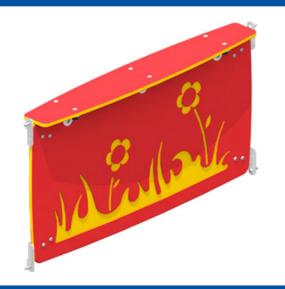

## Flowers tall Counter (44) • SC-COM8-000-N-44

#### DESCRIPTION

Game counters help to promote the social and imaginative development of children. By providing a counter underneath the structure, it encourages children to simulate role play. The design engraved on the plastic panel compliments our "Nature" theme.