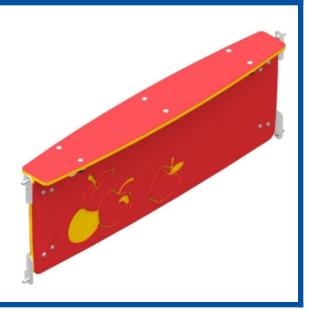

### **DESCRIPTION**

Game counters help to promote the social and imaginative development of children. By providing a counter underneath the structure, it encourages children to simulate role play. The design engraved on the plastic panel compliments our "Nature" theme.