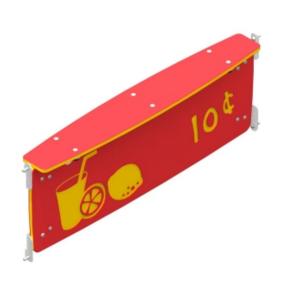

### **DESCRIPTION**

Game counters help to promote the social and imaginative development of children. By providing a counter underneath the structure, it encourages children to simulate role play. The design engraved on the plastic panel represents the classic summer lemonade stand.