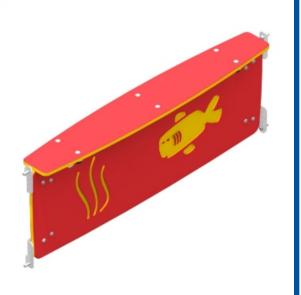

### **DESCRIPTION**

Game counters help to promote the social and imaginative development of children. By providing a counter underneath the structure, it encourages children to simulate role play. The design engraved on the plastic panel compliments our "Aqua-Nautical" theme.