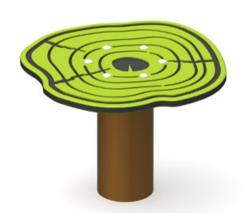

### **BASIC FEATURES**

AGE GROUP: 18 months to 12 years old

FALL HEIGHT: 15" (0,4m) CHILD CAPACITY: 2 children

DIMENSION (WT x DT x HT): 1'7" x 1'8" x 1'3" (0,5m x 0,5m x

REQUIRED SURFACE: 18' x 18' (5,5m x 5,5m)

#### **DESCRIPTION**

A stool that moves slightly, perfect for standing or sitting. It provides a good balance challenge and guaranteed fun!

### METALS

**Base:** 6061-T6 aluminum alloy tube measuring 5" (127mm) in outer diameter, with 0.125" wall thickness.

Hardware: Made of stainless steel, Anti-vandal type.

## FLEXIBLE MATERIALS

**Disc(s):** The disc is composed of three pieces of 82 durometer ultra resistant

rubber, treated against UV rays and steel reinforced.

Oscillation Made of 82 durometer ultra resistant rubber, treated against UV

System: rays and steel reinforced. (Iv)