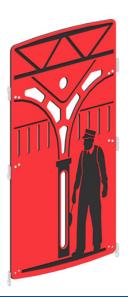

### **DESCRIPTION**

A dual-colored plastic panel is engraved with graphics complimenting the "train" theme.