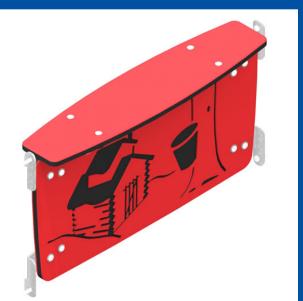

#### **DESCRIPTION**

Game counters help to promote the social and imaginative development of children. By providing a counter underneath the structure, it encourages children to simulate role play. The design engraved on the plastic panel compliments our "Nature" theme.