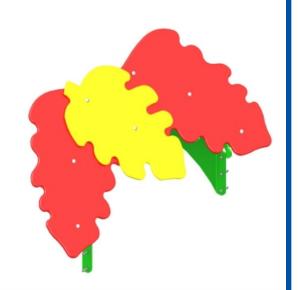

#### **DESCRIPTION**

The roof on a play structure provides both protection against the sun's rays and the impression of being in a play house. The shape of the roof adds a nice aesthetic to the product.