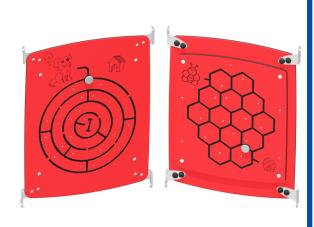

### Dog/bee manipulation maze panel (44) • SC-MAN4-000-U-44

#### **DESCRIPTION**

A dual-colored plastic panel is engraved.