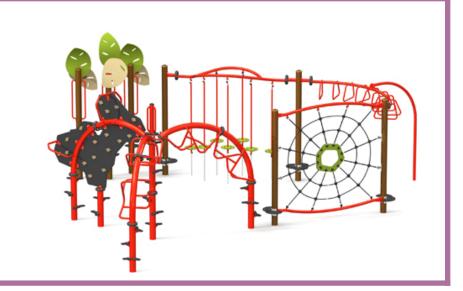

#### **BASIC FEATURES**

AGE GROUP: 5 to 12 years old FALL HEIGHT: 114" (2,9m) CHILD CAPACITY: 38 children

REQUIRED SURFACE: 39' x 39' (11,9m x 11,9m)

#### **DESCRIPTION**

Physical movements such as climbing, hanging, balancing, swinging, crawling and sliding as well as socializing and cognitive activities make Jambette's product an excellent tool for a child's overall development.

# **BODY MOVEMENTS**

Climbing Intensive (10)

Balancing Intensive (9)

Crawling Moderate (7)

Hanging Intensive (10)

**Imagining** Intensive (10)

Rotating Intensive (10)

Pulling up Intensive (8)