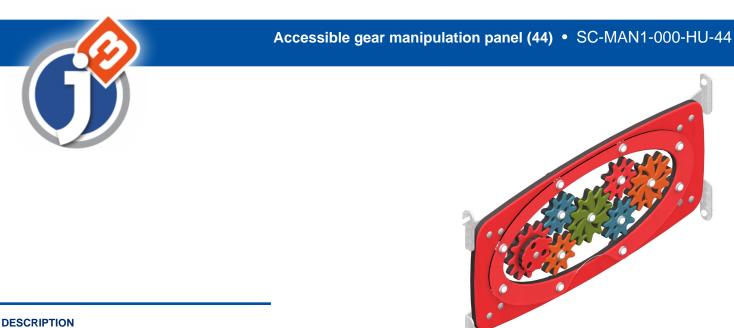

A dual-colored plastic panel is engraved with graphics complimenting the "Universal" theme.