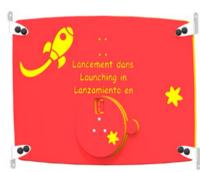

### **DESCRIPTION**

A dual-colored plastic panel is engraved with graphics complimenting the "Space" theme.