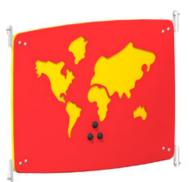

### World map panel (Height 29)(44) • SC-THE11-000-S-44

### **DESCRIPTION**

A dual-colored plastic panel is engraved with graphics complimenting the "Space" theme.