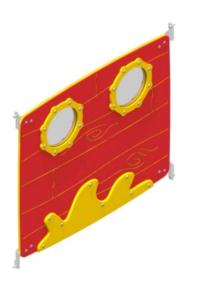

### **DESCRIPTION**

A dual-colored plastic panel is engraved with graphics complimenting the "Aqua-Nautical" theme.