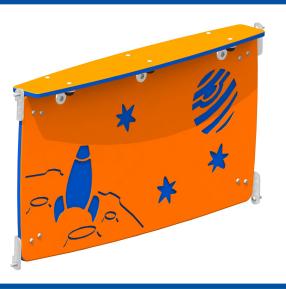

**DESCRIPTION** 

Game counters help to promote the social and imaginative development of children. By providing a counter underneath the structure, it encourages children in their development of dramatic role play. The design engraved on both sides of the plastic panel enhances our "Space" theme.