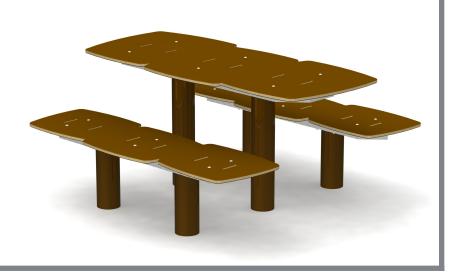

#### **BASIC FEATURES**

DIMENSION (WT x DT x HT):  $5'3" \times 5'7" \times 2'6" (1,6m \times 1,7m \times 1)$ 0,8m)

#### **DESCRIPTION**

A brand new look for your park! Fun, versatile furniture design that integrates perfectly with your play equipment! With its wide range of colors you can create a fun inviting atmosphere for both children and adults.

## PLASTIC MATERIALS

Seats and table Made of HDPE, colored in the mass and treated against UV rays. top: All edges are rounded for maximum safety.(Iv)

### **METALS**

Base: 6005-T5 grade aluminum tube.

Metal frame(s): Made of steel (sv) Hardware: Stainless steel