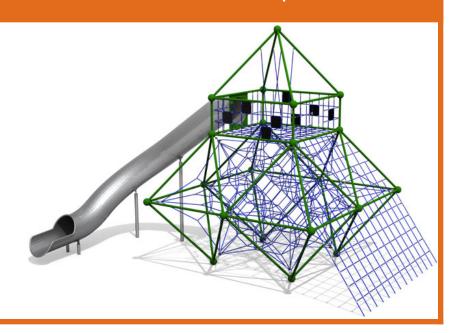

### **DESCRIPTION**

An impressive molecular form that envelopes a three dimensional net. The design of this net ensures that the children can not accidentally fall to the ground as the staggered arrangement of cables ensures a quick recovery.