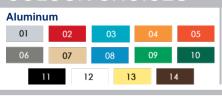

### **METALS**

Base: 6005-T5 grade aluminum tube.

Metal frame(s): Made of steel (sv) Hardware: Stainless steel

## COLOUR CHOICES

Made at our factory in Lévis, Québec, Canada

www.jambette.com