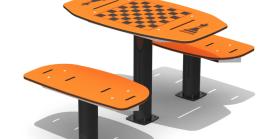

### **BASIC FEATURES**

DIMENSION (WT x DT x HT): 5'2" x 4'0" x 2'6" (1,6m x 1,2m x 0.8m)

#### **DESCRIPTION**

A brand new look for your park! Fun, versatile furniture design that integrates perfectly with your play equipment! With its wide range of colors you can create a fun inviting atmosphere for both children and adults.

### PLASTIC MATERIALS

Seats and table Made of HDPE, colored in the mass and treated against UV rays. top: All edges are rounded for maximum safety.(Iv)

### **METALS**

Base: 6005-T5 grade aluminum tube.

Metal frame(s): Made of steel (sv) Hardware: Stainless steel