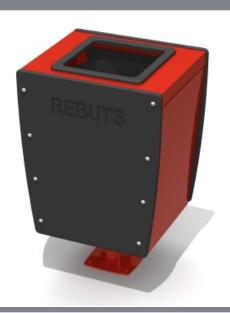

#### **BASIC FEATURES**

DIMENSION (WT x DT x HT): 1'8" x 1'11" x 3'0" (0,5m x 0,6m x 0,9m)

#### **DESCRIPTION**

A brand new look for your park! Fun, versatile furniture design that integrates perfectly with your play equipment! With its wide range of colors you can create a fun inviting atmosphere for both children and adults.

## PLASTIC MATERIALS

**Body:** Made of HDPE polyethylene colored in the mass and treated against UV rays. All edges are rounded for maximum safety.(Iv)

#### **METALS**

**Body:** Aluminum

Metal frame(s): Made of steel (sv)

Container(s): Galvanised steel, 91 liters, 20 imperial gallons

Hardware: Stainless steel