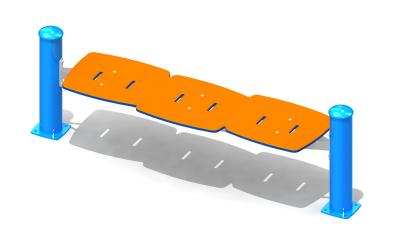

#### **BASIC FEATURES**

DIMENSION (WT x DT x HT): 2'0" x 5'1" x 1'5" (0,6m x 1,5m x  $^{\circ}$ 0,4m)

#### **DESCRIPTION**

A brand new look for your park! Fun, versatile furniture design that integrates perfectly with your play equipment! With its wide range of colors you can create a fun inviting atmosphere for both children and adults. Some bench models can even be integrated directly to the play structures.

## MATERIALS

Seat(s): Made of HDPE, colored in the mass and treated against UV rays. All edges are rounded for maximum safety.(Iv)

#### **METALS**

Base: 6005-T5 grade aluminum tube.

Metal frame(s): Made of steel (sv) Hardware: Stainless steel

#### **COATINGS**

Paint: Painted metal parts are white blasted first, then coated with a primer and Z-series polyester powder, which has an extreme resistance to ultraviolet (UV) rays and weather. (Iv)

### Polyethylene Panels (3/4")

Made at our factory in Lévis, Québec, Canada. Not assembled. This product must be anchored on concrete.

www.jambette.com