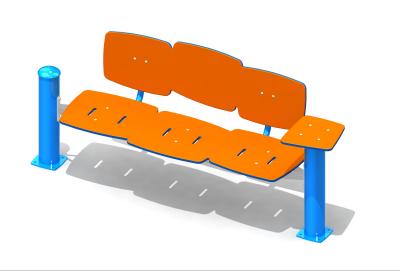

#### **BASIC FEATURES**

DIMENSION (WT x DT x HT): 2'0" x 6'9" x 2'10" (0,6m x 2m x 0,9m)

#### **DESCRIPTION**

A brand new look for your park! Fun, versatile furniture design that integrates perfectly with your play equipment! With its wide range of colors you can create a fun inviting atmosphere for both children and adults. Some bench models can even be integrated directly to the play structures.