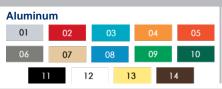

## **METALS**

Base: 6005-T5 grade aluminum tube.

Metal frame(s): Made of steel (sv) Hardware: Stainless steel

# **COLOUR CHOICES**

Made at our factory in Lévis, Québec, Canada. Not assembled. This product must be anchored on concrete.

www.jambette.com