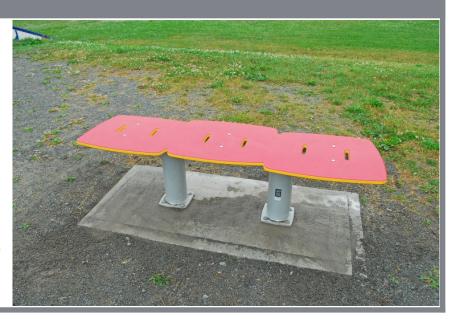

### **BASIC FEATURES**

DIMENSION (WT x DT x HT): 1'7" x 5'1" x 1'5" (0,5m x 1,5m x 0,4m

#### **DESCRIPTION**

A brand new look for your park! Fun, versatile furniture design that integrates perfectly with your play equipment! With its wide range of colors you can create a fun inviting atmosphere for both children and adults. Some bench models can even be integrated directly to the play structures.