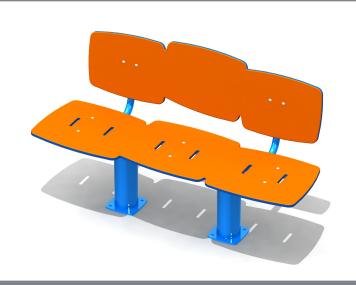

#### **BASIC FEATURES**

DIMENSION (WT x DT x HT): 2'0" x 5'1" x 2'11" (0,6m x 1,5m x 0,9m)

#### **DESCRIPTION**

A brand new look for your park! Fun, versatile furniture design that integrates perfectly with your play equipment! With its wide range of colors you can create a fun inviting atmosphere for both children and adults. Some bench models can even be integrated directly to the play structures.

### PLASTIC MATERIALS

Seat(s) and Made of HDPE, colored in the mass and treated against UV rays. backrest: All edges are rounded for maximum safety.(Iv)

## **METALS**

Base: 6005-T5 grade aluminum tube.

Metal frame(s): Made of steel (sv) Hardware: Stainless steel