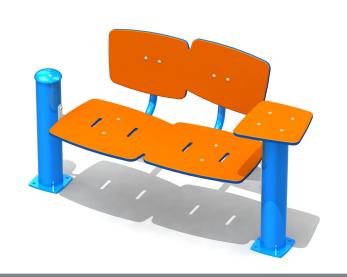

#### **BASIC FEATURES**

DIMENSION (WT x DT x HT): 2'0" x 5'1" x 2'11" (0,6m x 1,5m x 0,9m)

#### **DESCRIPTION**

A brand new look for your park! Fun, versatile furniture design that integrates perfectly with your play equipment! With its wide range of colors you can create a fun inviting atmosphere for both children and adults. Some bench models can even be integrated directly to the play structures.