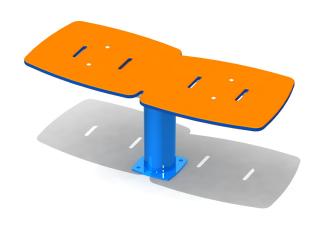

#### **BASIC FEATURES**

DIMENSION (WT x DT x HT): 2'0" x 3'6" x 1'5" (0,6m x 1,1m x 0,4m)

#### **DESCRIPTION**

A brand new look for your park! Fun, versatile furniture design that integrates perfectly with your play equipment! With its wide range of colors you can create a fun inviting atmosphere for both children and adults. Some bench models can even be integrated directly to the play structures.

### PLASTIC MATERIALS

Seat(s): Made of HDPE, colored in the mass and treated against UV rays. All edges are rounded for maximum safety.(Iv)

#### **METALS**

Base: 6005-T5 grade aluminum tube.

Metal frame(s): Made of steel (sv) Hardware: Stainless steel