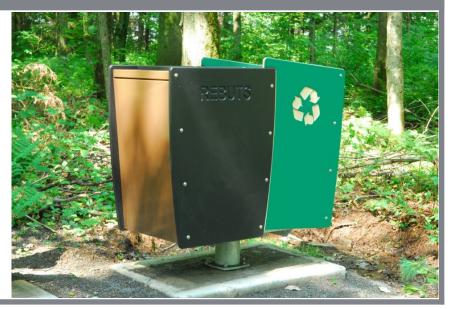

#### **BASIC FEATURES**

DIMENSION (WT x DT x HT): 1'8" x 3'5" x 3'1" (0,5m x 1m x 0,9m)

#### **DESCRIPTION**

A brand new look for your park! Fun, versatile furniture design that integrates perfectly with your play equipment! With its wide range of colors you can create a fun inviting atmosphere for both children and adults.

## **METALS**

**Body:** Aluminum

Metal frame(s): Made of steel (sv)

Container(s): Galvanised steel, 91 liters, 20 imperial gallons

Hardware: Stainless steel

## **COLOUR CHOICES**

Polyethylene Panels (3/4")

Made at our factory in Lévis, Québec, Canada. Not assembled. This product must be anchored on concrete.