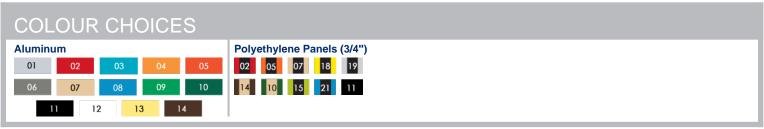

## **MATERIALS** PLASTIC MATERIALS Seat(s) and Made of HDPE, colored in the mass and treated against UV rays. backrest: All edges are rounded for maximum safety.(Iv) **METALS** Base: 6005-T5 grade aluminum tube. Metal frame(s): Made of steel (sv) Hardware: Stainless steel **COATINGS** Paint: Painted metal parts are white blasted first, then coated with a primer and Z-series polyester powder, which has an extreme resistance to ultraviolet (UV) rays and weather. (Iv)