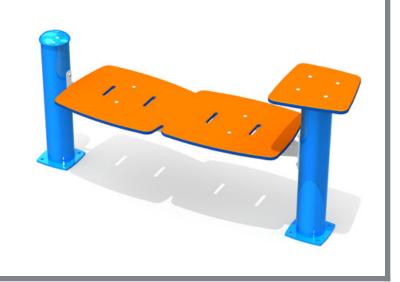

## **BASIC FEATURES**

DIMENSION (WT x DT x HT): 2'0" x 6'6" x 2'11" (0,6m x 2m x 0,9m)

## **DESCRIPTION**

A brand new look for your park! Fun, versatile furniture design that integrates perfectly with your play equipment! With its wide range of colors you can create a fun inviting atmosphere for both children and adults. Some bench models can even be integrated directly to the play structures.

## **MATERIALS** PLASTIC MATERIALS Seat(s) and Made of HDPE, colored in the mass and treated against UV rays. backrest: All edges are rounded for maximum safety.(Iv) **METALS** Base: 6005-T5 grade aluminum tube. Metal frame(s): Made of steel (sv) Hardware: Stainless steel **COATINGS** Paint: Painted metal parts are white blasted first, then coated with a primer and Z-series polyester powder, which has an extreme resistance to ultraviolet (UV) rays and weather. (Iv)