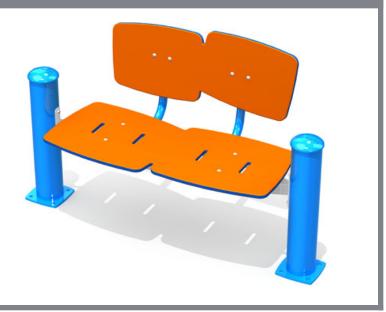

# Jazz

#### DESCRIPTION

A brand new look for your park! Fun, versatile furniture design that integrates perfectly with your play equipment! With its wide range of colors you can create a fun inviting atmosphere for both children and adults. Some bench models can even be integrated directly to the play structures.