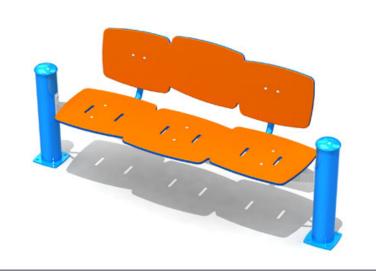

### **BASIC FEATURES**

DIMENSION (WT x DT x HT): 2'0" x 6'6" x 2'10" (0,6m x 2m x 0,9m)

#### DESCRIPTION

A brand new look for your park! Fun, versatile furniture design that integrates perfectly with your play equipment! With its wide range of colors you can create a fun inviting atmosphere for both children and adults. Some bench models can even be integrated directly to the play structures.