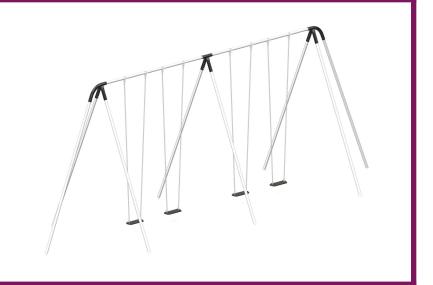

### **BASIC FEATURES**

AGE GROUP: 18 months to 12 years old

FALL HEIGHT: 143" (3,6m) CHILD CAPACITY: 4 children WEIGHT: 450.0 Lbs (204,12kg)

REQUIRED SURFACE: 46' x 37' (14m x 11,3m)

### **DESCRIPTION**

A must for all playgrounds! Traditional tripod base swing set.