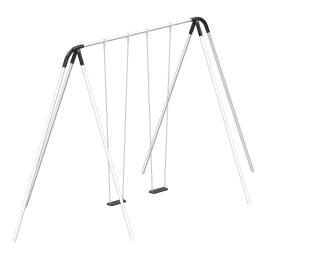

#### **BASIC FEATURES**

AGE GROUP: 18 months to 12 years old

FALL HEIGHT: 143" (3,6m) CHILD CAPACITY: 2 children WEIGHT: 345.0 Lbs (156,49kg)

REQUIRED SURFACE: 46' x 26' (14m x 7,9m)

#### **DESCRIPTION**

A must for all playgrounds! Traditional tripod base swing set.