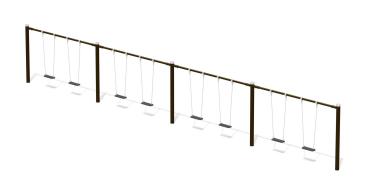

### **BASIC FEATURES**

AGE GROUP: 18 months to 5 years old

FALL HEIGHT: 70" (1,8m) CHILD CAPACITY: 8 children

REQUIRED SURFACE: 21' x 60' (6,4m x 18,3m)

#### **DESCRIPTION**

A must for all playgrounds! Our most economic model.