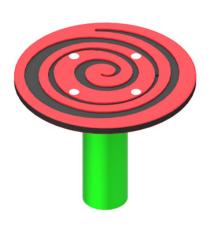

### **DESCRIPTION**

A great challenge of balance and coordination.

#### **BASIC FEATURES**

AGE GROUP: 18 months to 12 years old

FALL HEIGHT: 11" (0,3m)
CHILD CAPACITY: 1 child

DIMENSION (WT x DT x HT): 1'2" x 1'2" x 0'11,5" (0,4m x 0,4m x

0,3m)

REQUIRED SURFACE: 15' x 15' (4,6m x 4,6m)