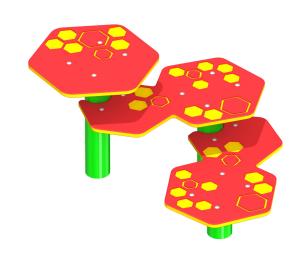

#### **BASIC FEATURES**

AGE GROUP: 18 months to 12 years old

FALL HEIGHT: 18" (0,5m) CHILD CAPACITY: 3 children

#### **DESCRIPTION**

Stepping stones podiums can be used in a variety of combinations and heights. A simple and effective way to develop the motor skills of children of all ages. The starfish engraved on the podium compliments the Aqua-nautical Theme.

## **BODY MOVEMENTS**

Climbing Moderate (7)

Balancing Intensive (9)